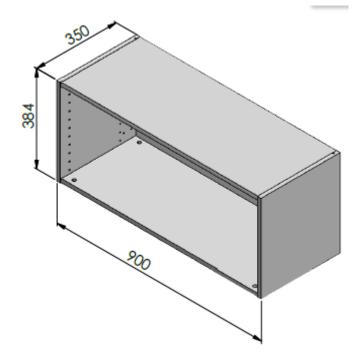

## Technical data

| Name product                         | TOP LIFT CABINET -W900XH384XD350-H90/39-LM POLAND |  |  |
|--------------------------------------|---------------------------------------------------|--|--|
| Weight in kg (with packaging)        | 10,9                                              |  |  |
| Size of product: Lxlxh in centimetre | 90x35x38,4                                        |  |  |
| Colour                               | White                                             |  |  |
| Material                             | Pb/MFC, HDF                                       |  |  |
| Material certification               | FSC Mix                                           |  |  |
|                                      |                                                   |  |  |
|                                      |                                                   |  |  |
|                                      |                                                   |  |  |